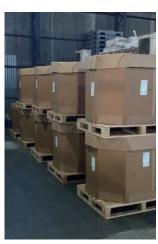

#### Strong and durable

Stacked OctaBins with wooden pallets can easily handle weights of up to 1,2 tons.